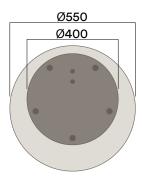

## Rosie Laptop Table

**Materials Information** 

**ROS-1000** 

Laptop Table (650mm Height)