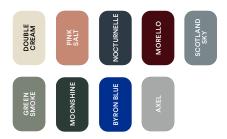

## 2. Premium Leg Finishes

We offer Rosie laptop bases in our current season powder coat colours.

#### **Table Base Finish**

Powdercoat Steel & Aluminium Legs

- a. Blanc (standard)
- b. Noir (standard)
- c. Double Cream
- d. Pink Salt
- e. Nocturnelle
- f. Morello
- g. Scotland Sky
- h. Green Smoke
- i. Moonshine
- j. Byron Blue
- k. Axel