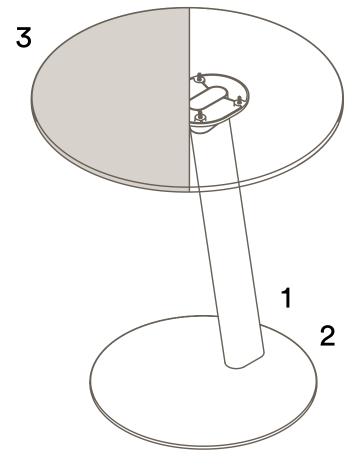

## Rosie Laptop Table

**Materials Information** 

**ROS-1000** 

Laptop Table (650mm Height)

#### **Table Base Finish**

Powdercoat Steel & Aluminium Legs

- a. Blanc (standard)
- b. Noir (standard)
- c. Double Cream
- d. Pink Salt
- e. Nocturnelle
- f. Morello
- g. Scotland Sky
- h. Green Smoke
- i. Moonshine
- j. Byron Blue
- k. Axel

## **Table Worktop Finish**

- a. White with Birch Plywood Sharknose Edge
- b. Black with Birch Plywood Sharknose Edge
- c. Customer supplied worktop

Rosie Laptop Table Technical Specifications - 1 August 2024 3:31 pm