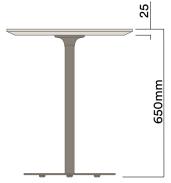

## Rosie Laptop Table

**Materials Information** 

**ROS-1000** 

Laptop Table (650mm Height)