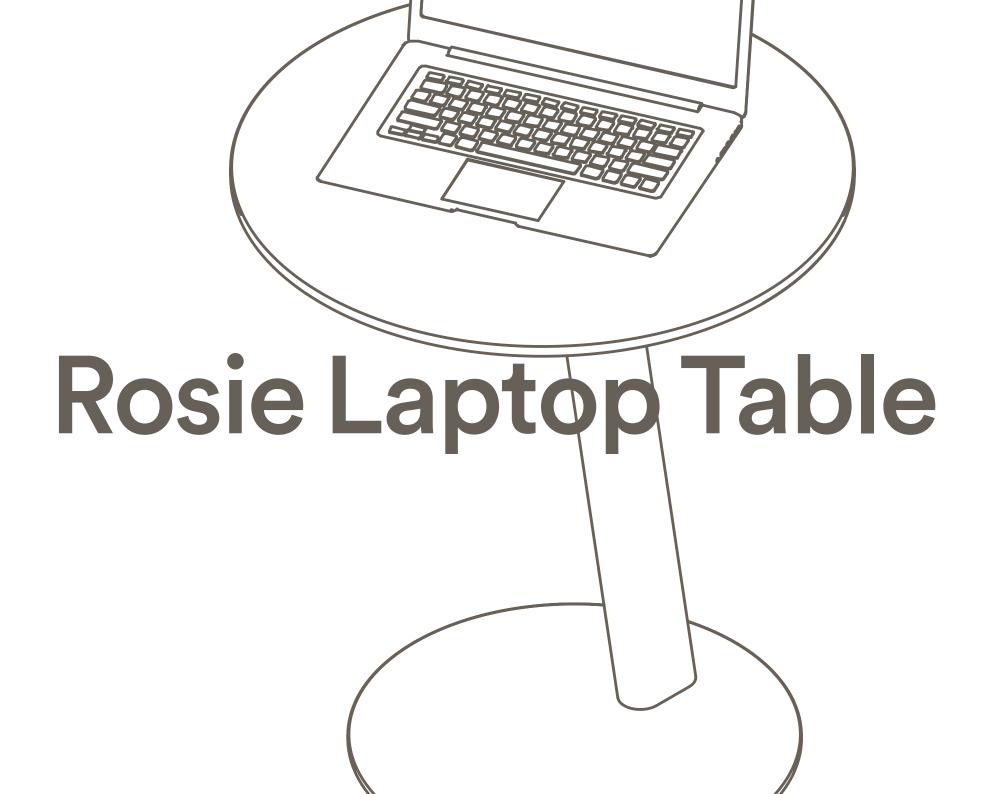

# Rosie Laptop Table

## **Rosie Laptop Table**

A flexible work surface crafted to bring more versatility to casual seating areas.

The Rosie Laptop Table boasts an ultra low profile base with a sleek oval profile leg that effortlessly works together with soft seating or chairs. The generous work surface easily accommodates a laptop and mouse.

The Rosie Laptop Table designed to perfectly complement the Rosie modular table system elevates any office space.

Rosie Laptop Table Technical Specifications - 1 August 2024 3:31 pm